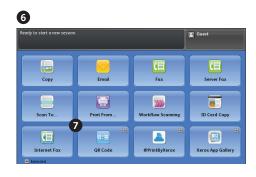

# ENABLING MORE TIME FOR THE WORK THAT MATTERS MOST

Experience a simplified, and intuitive user interface that can be tailored for your individual business needs. Easily create a workflow that enables you to scan information to your selected destinations, (email, desktop, network folders, cloud repositories) in secure text searchable formats, at the touch of a button. This saves time, and allows more to be done with the information you scan and store.

- **7 Standard apps for extra convenience.** Xerox App Gallery, @PrintByXerox and QR Code help with mobile printing and pairing and loading new apps.
- 8 Optional Office Finisher LX gives you advanced finishing functions at a great value, and offers optional booklet making.