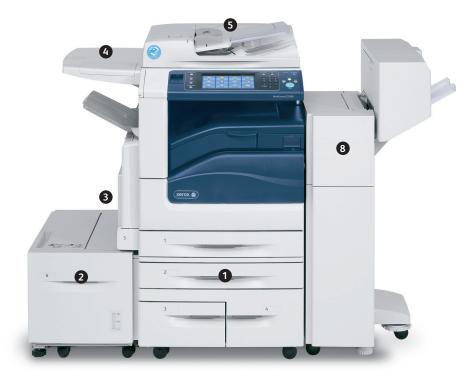

### FINISHING APPLICATIONS

- 1 The Xerox® WorkCentre® E7836/7856 comes standard with the **High Capacity Tandem Tray**, which brings the total paper capacity up to 3,140 sheets.
- 2 The Optional High-Capacity Feeder holds 2,000 sheets of paper for a maximum capacity up to 5,140 sheets.
- 3 Exceptional media flexibility. The WorkCentre EC7836/EC7856 handles a wider range of media types and weight from more trays than most devices in its class. It supports up to 300 gsm and media sizes up to 12.6 x 19 inches / 320 x 483 mm.
- **4 Large work surface** (included with Convenience Stapler) gives you plenty of room to sort documents.
- 5 Dual-head, single pass scanner on the WorkCentre EC7856 saves time by simultaneously scanning both sides of two-sided documents at up to 133 impressions per minute. The WorkCentre EC7836 uses a Duplex Automatic Document Feeder scanner that scans at up to 70 impressions per minute.
- 6 Customizable 8.5-inch user interface.

- **7 Standard apps for extra convenience.** Xerox App Gallery, @PrintByXerox and QR Code help with mobile printing and pairing and loading new apps.
- 8 Optional Office Finisher LX gives you advanced finishing functions at a great value, and offers optional booklet making.