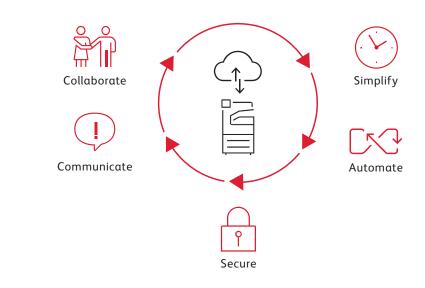

# STREAMLINE PROCESSES WITH:

- Direct connectors to in-house or cloud-based solutions
- Simplified and automated steps

# FIND NEW WAYS TO WORK:

- Document conversion
- Document storage
- Serverless printing
- Digital collaboration