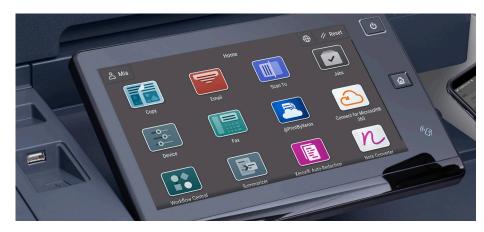

# **EASY TO INSTALL**

The Xerox App Gallery comes preinstalled on every Xerox® Device built on Xerox® ConnectKey® Technology, allowing for simple browsing and installation of apps right from its user interface (UI) without the need for IT staff. Just select the app you want, then tap to install – it's as simple as installing apps on your phone.\*\*

## **GET CONNECTED**

Through Xerox App Gallery, you have immediate visibility of apps that allow you to scan, print, convert, compare, share and communicate in ways you never thought possible from your printing device.\*