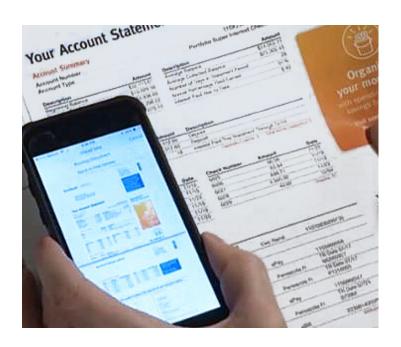

Xerox® Mobile Link is a mobile app that can scan, email, fax and print\* from your phone or tablet by connecting with Xerox® multifunction printers. It is also able to send data to cloud storage.

#### **Capture It**

A scan gets initiated from your mobile device or capture a photo with your mobile device.