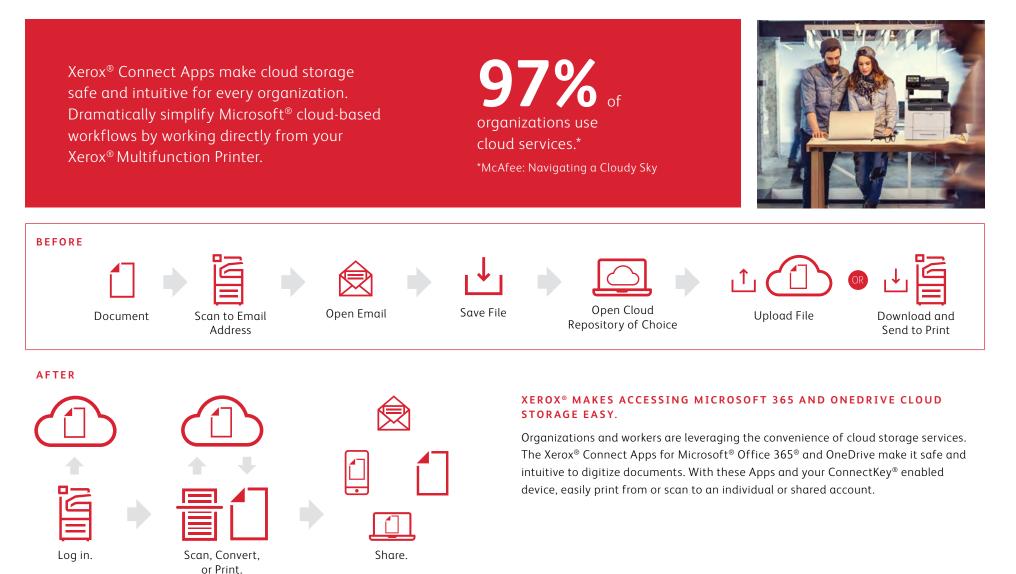

## Microsoft Cloud Storage

Xerox<sup>®</sup> Connect Apps for Microsoft Cloud Storage

Xerox<sup>®</sup> Connect Apps for Microsoft cloud services make it safe and easy to create highly efficient workflows by connecting your Xerox<sup>®</sup> ConnectKey<sup>®</sup> Technology-enabled devices to Microsoft Office 365 and OneDrive. Easily convert images to Word, Excel or text document, then scan directly to a cloud folder for easy sharing and collaboration or print documents stored in the cloud with just a few touches directly at the MFP.