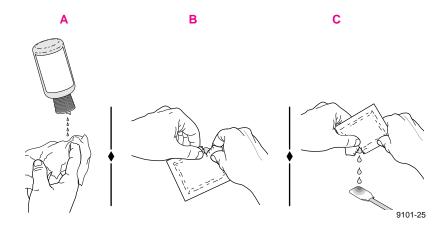

Whenever the cleaning instructions refer to a lint-free cloth moistened with isopropyl alcohol (A), you can substitute a pre-soaked alcohol cloth (B). When the cleaning instructions direct you to use an alcohol-soaked swab, you can use the extra alcohol in a pre-soaked alcohol cloth packet to moisten the swab (C).