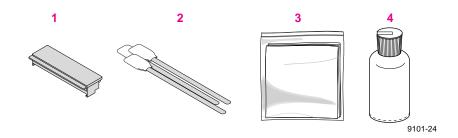

## **Cleaning supplies**

When you receive your new printer, you receive these cleaning supplies:

- 1. Cleaning tray
- 2. Foam swabs
- 3. Lint-free wipes (dry)
- 4. Plastic bottle for dispensing isopropyl alcohol