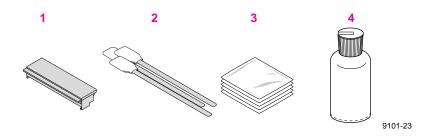

When you order the cleaning kit, you receive these items:

- 1. Cleaning tray
- 2. Foam swabs
- 3. Lint-free wipes (isopropyl alcohol-saturated)
- 4. Plastic bottle for dispensing isopropyl alcohol

Note You can order alcohol-saturated wipe packets separately in packs of 10 (Tektronix order number 006-7824-01).