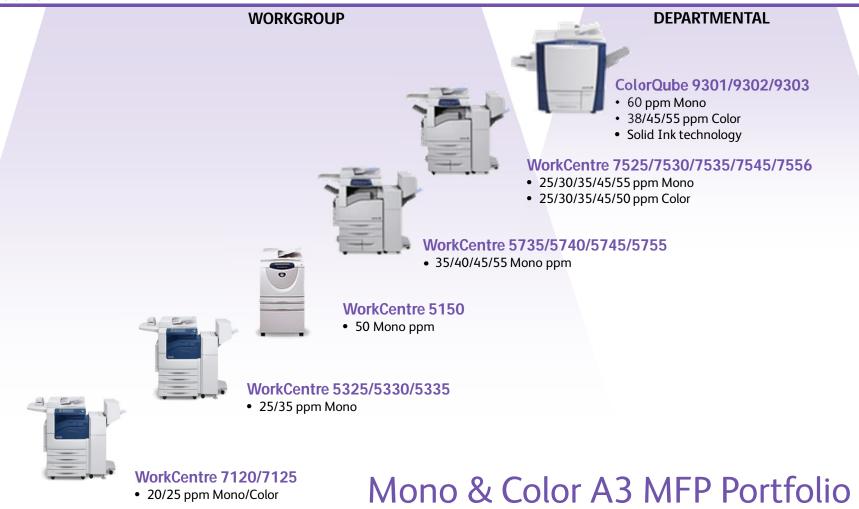

# ColorQube 9300 Series

Impact color, big savings

| ERP                     | \$22,346 (9301), \$25,346(9302), \$28,346(9303)                                                                                                                                                                                                                                                                                                                                                                                                                                                                                                                                                               |
|-------------------------|---------------------------------------------------------------------------------------------------------------------------------------------------------------------------------------------------------------------------------------------------------------------------------------------------------------------------------------------------------------------------------------------------------------------------------------------------------------------------------------------------------------------------------------------------------------------------------------------------------------|
| AMPV / Output Speed     | 15,000 - 75,000<br>38-55ppm (Color)/60ppm (B/W)                                                                                                                                                                                                                                                                                                                                                                                                                                                                                                                                                               |
| Service Plans Available | PagePack, ASP, Xerox CPC                                                                                                                                                                                                                                                                                                                                                                                                                                                                                                                                                                                      |
| Target Users            | 10 – 50+                                                                                                                                                                                                                                                                                                                                                                                                                                                                                                                                                                                                      |
| Selling Points          | <ul> <li>ColorQube 9301/9302/9303 multifunction printer uses solid ink technology that adds up to unexpected advantages for the office.</li> <li>Ease of use – intuitive interface and customer replaceable long life supplies, maximize user convenience and minimize it support.</li> <li>Low cost color – A convergence of color-enhancing technologies and flexible price plans revolutionize the way customers pay for color.</li> <li>Environmental benefits – helps customers meet sustainability goals while producing up to 90 % less printing waste than comparable color laser devices.</li> </ul> |
| Competitive Face-Offs   | Ricoh Aficio®C4000/C4500/C5000, Canon imageRUNNER®C4580/C5185, Konica Minolta bizhub®C451/C550/C650, HPCM6040f/CM8050/CM8060                                                                                                                                                                                                                                                                                                                                                                                                                                                                                  |
| Primary Channel         | Peak Premier                                                                                                                                                                                                                                                                                                                                                                                                                                                                                                                                                                                                  |
| Software Solutions      | Scan To PC Desktop, ScanFlow Store, DocuShare Express, Xerox Mobile Print                                                                                                                                                                                                                                                                                                                                                                                                                                                                                                                                     |

# WorkCentre 7525, 7530, 7535, 7545, 7556 superior color, Solid performance

| ERP                     | \$7551(7525) \$8551 (7530) \$10,301 (7535) \$12596 (7545) \$15546 (7556)                                                                                                              |
|-------------------------|---------------------------------------------------------------------------------------------------------------------------------------------------------------------------------------|
| AMPV / Output Speed     | 7525 5,000 – 9,000                                                                                                                                                                    |
|                         | 7530 8,000 – 12,000                                                                                                                                                                   |
|                         | 7535 10,000 - 15,000                                                                                                                                                                  |
|                         | 7545 16,000 – 20,000                                                                                                                                                                  |
|                         | 7556 18,000 – 22,000                                                                                                                                                                  |
|                         | 25- 50ppm (Color) / 25 - 55ppm (B/W)                                                                                                                                                  |
| Service Plans Available | PagePack, ASP, Xerox CPC,, Extended Service S3 Options                                                                                                                                |
| Target Users            | 10 – 30+                                                                                                                                                                              |
| Selling Points          | •Standard features mean greater value. Built-in Optical Character Recognition software, searchable PDF capabilities; hard disk overwrite/encryption; a full set of scanning functions |
|                         | •Xerox Extensible Interface Platform™ (EIP) allows document-related software applications to be accessed on the user interface to improve workflow and minimize time at the device    |
|                         | •Restrict copy, scan, email, and fax access to the WorkCentre 7525/7530/7535/7545/7556 by validating network user names and passwords prior to use                                    |
|                         | •Numerous finisher options allows customization of the WorkCentre 7525/7530/7535/7545/7556 to best fit customers environment and applications                                         |
| Competitive Face-Offs   | Ricoh Aficio® MP C4501, C3001/C3501, Canon Color imageRUNNER® C2550/C5051Konica Minolta bizhub®C552/                                                                                  |
| Primary Channel         | Peak Premier Partners                                                                                                                                                                 |
| Software Solutions      | Scan To PC Desktop, ScanFlow Store, DocuShare Express, Xerox Mobile Print                                                                                                             |

## WorkCentre 7120/7125

#### Enabling big business performance

| ERP                     | \$4,924(7120) \$5726 (7125)                                                                                                                                                                                                                                                                                                                                                                                                                                                                                                                                                                                                     |
|-------------------------|---------------------------------------------------------------------------------------------------------------------------------------------------------------------------------------------------------------------------------------------------------------------------------------------------------------------------------------------------------------------------------------------------------------------------------------------------------------------------------------------------------------------------------------------------------------------------------------------------------------------------------|
| AMPV / Output Speed     | 4,000 – 8,000<br>20 -25ppm (Color & B/W)                                                                                                                                                                                                                                                                                                                                                                                                                                                                                                                                                                                        |
| Service Plans Available | PagePack, ASP, Xerox CPC, Extended Service S3 Options                                                                                                                                                                                                                                                                                                                                                                                                                                                                                                                                                                           |
| Target Users            | 10 – 15+                                                                                                                                                                                                                                                                                                                                                                                                                                                                                                                                                                                                                        |
| Selling Points          | <ul> <li>Unparalleled ease of use with the large, 7-inch color touch screen interface that provides easy access to all major functions directly from the home screen</li> <li>The Print Around feature eliminates extended printing delays by holding a job in need of resources (such as a different paper size) and printing the next job in the queue</li> <li>Industry-leading usage-tracking and accounting technologies minimize time and money spent on device administration and upkeep</li> <li>Environment-friendly features conserve resources with no loss of performance, reliability or output quality</li> </ul> |
| Competitive Face-Offs   | Canon imageRUNNER® C2550, Ricoh Aficio® MP C2030 / C2050, Konica Minolta bizhub® C200 / C203 / C220                                                                                                                                                                                                                                                                                                                                                                                                                                                                                                                             |
| Primary Channel         | Peak Premier                                                                                                                                                                                                                                                                                                                                                                                                                                                                                                                                                                                                                    |
| Software Solutions      | Scan To PC Desktop, ScanFlow Store, DocuShare Express                                                                                                                                                                                                                                                                                                                                                                                                                                                                                                                                                                           |

#### WorkCentre 5700 Series

Raise productivity, reduce costs, Stay Secure

| ERP                     | \$8285 (5740P), 8425 (5745P), \$13,775 (5755P)                                                                                                                                                                                                                                                                                                                                                                                                                                                                                                                                                                                                |
|-------------------------|-----------------------------------------------------------------------------------------------------------------------------------------------------------------------------------------------------------------------------------------------------------------------------------------------------------------------------------------------------------------------------------------------------------------------------------------------------------------------------------------------------------------------------------------------------------------------------------------------------------------------------------------------|
| AMPV / Output Speed     | 5740P 10-50K<br>5745P 15-17K<br>5755P 20-100K<br>35-55ppm B/W                                                                                                                                                                                                                                                                                                                                                                                                                                                                                                                                                                                 |
| Service Plans Available | PagePack, ASP, Xerox CPC, Extended Service S3 Options                                                                                                                                                                                                                                                                                                                                                                                                                                                                                                                                                                                         |
| Target Users            | 10 – 30+                                                                                                                                                                                                                                                                                                                                                                                                                                                                                                                                                                                                                                      |
| Selling Points          | <ul> <li>Cost Controls Xerox Standard Accounting, Color Scanning option, Multiple finishing options to keep jobs in house</li> <li>Security at all levels Common Criteria Certified, Secure Print, Follow you print, Smart Card Technology</li> <li>Engineered to make workgroups more productive cutting edge scanning, scan to email, scan to mailbox, Easy archiving, organizing and searching, quick access to frequently printed documents</li> <li>Increase office efficiency the speed they need 35-55ppm, 5700 series test shows the controller out performs the competition Multi-tasking scan and print at the same time</li> </ul> |
| Competitive Face-Offs   | Canon imageRUNNER®3230 / 3235 / 3245, Ricoh Aficio®MP 3350 / 4000 / 5000, Konica Minolta bizhub®362 / 421 / 501                                                                                                                                                                                                                                                                                                                                                                                                                                                                                                                               |
| Primary Channel         | Peak Premier                                                                                                                                                                                                                                                                                                                                                                                                                                                                                                                                                                                                                                  |
| Software Solution       | Scan To PC Desktop, ScanFlow Store, DocuShare Express, Mobile Print                                                                                                                                                                                                                                                                                                                                                                                                                                                                                                                                                                           |

## WorkCentre 5150

Exceptional capabilities. Amazing price.

| ERP                     | \$13,546 (5150)                                                                                                                                                                                                                                                                                                                                                                                                                                                                                                                                                                                                                                                                        |
|-------------------------|----------------------------------------------------------------------------------------------------------------------------------------------------------------------------------------------------------------------------------------------------------------------------------------------------------------------------------------------------------------------------------------------------------------------------------------------------------------------------------------------------------------------------------------------------------------------------------------------------------------------------------------------------------------------------------------|
| AMPV / Output Speed     | 5,000 – 15,000<br>50ppm (B/W)                                                                                                                                                                                                                                                                                                                                                                                                                                                                                                                                                                                                                                                          |
| Service Plans Available | PagePack, ASP, Xerox CPC                                                                                                                                                                                                                                                                                                                                                                                                                                                                                                                                                                                                                                                               |
| Target Users            | 10-30+                                                                                                                                                                                                                                                                                                                                                                                                                                                                                                                                                                                                                                                                                 |
| Selling Points          | <ul> <li>Truly faster printing. The advanced controller delivers the fastest effective network print speed in the industry.</li> <li>No printing bottlenecks. The Xerox-exclusive Print Around feature holds a job needing resources (such as a different paper size) and prints the next job in the queue.</li> <li>Reuse benefits you and the environment. Parts reuse allows the WorkCentre 5135/5150 printers to sport a substantially reduced price tag along with environmental savings.</li> <li>Advanced copy and print features. Annotation, Bates Stamping, ID Card Copy, tab print capability and page-level programming give your office more document options.</li> </ul> |
| Competitive Face-Offs   | Canon imageRUNNER®3530, Sharp® MX-363N, Ricoh Aficio® MP 3350spf, Konica Minolta bizhub® 350                                                                                                                                                                                                                                                                                                                                                                                                                                                                                                                                                                                           |
| Primary Channel         | Peak Premier 3.0 Certified Partners                                                                                                                                                                                                                                                                                                                                                                                                                                                                                                                                                                                                                                                    |
| Software Solutions      | Scan To PC Desktop, ScanFlow Store, DocuShare Express                                                                                                                                                                                                                                                                                                                                                                                                                                                                                                                                                                                                                                  |

# WorkCentre 5325/5330/5335 Multifunction Printer Optimized office efficiency

| ERP                     | \$3,176 (5325) \$3,846 (5330) \$4,626 (5335)                                                                                                                                                                              |
|-------------------------|---------------------------------------------------------------------------------------------------------------------------------------------------------------------------------------------------------------------------|
| AMPV / Output Speed     | 4,000 – 20,000<br>25 to 35ppm (B/W)                                                                                                                                                                                       |
| Service Plans Available | PagePack, ASP, Xerox CPC, Extended Service S3 Options                                                                                                                                                                     |
| Target Users            | 10 – 25+                                                                                                                                                                                                                  |
| Selling Points          | •Walk-up simplicity Scan to/print USB functionality allows print and scan from a USB memory device for faster document delivery when not connected to a printer                                                           |
|                         | • Prevent unauthorized access Powerful features such as standard network authentication with available technologies like Secure Access Unified ID system and Common Access Card Enablement Kit                            |
|                         | •Quiet operation The WorkCentre 5300 series produces less noise allowing the device to be close for distraction free convenience                                                                                          |
|                         | • Xerox Technology advantages EA Toner with low-melt technology achieves minimum fusing temperature at 68 degrees F less than conventional toner LED scanner consumes just One-third the power of traditional Xenon lamps |
| Competitive Face-Offs   | Canon® imageRUNNER®2525/2530/2535, Kyocera®TASKalfa 300, Ricoh® Aficio MP 2851/3351                                                                                                                                       |
| Primary Channel         | Peak Premier Partners                                                                                                                                                                                                     |
| Software Solutions      | Scan To PC Desktop, ScanFlow Store, DocuShare Express                                                                                                                                                                     |