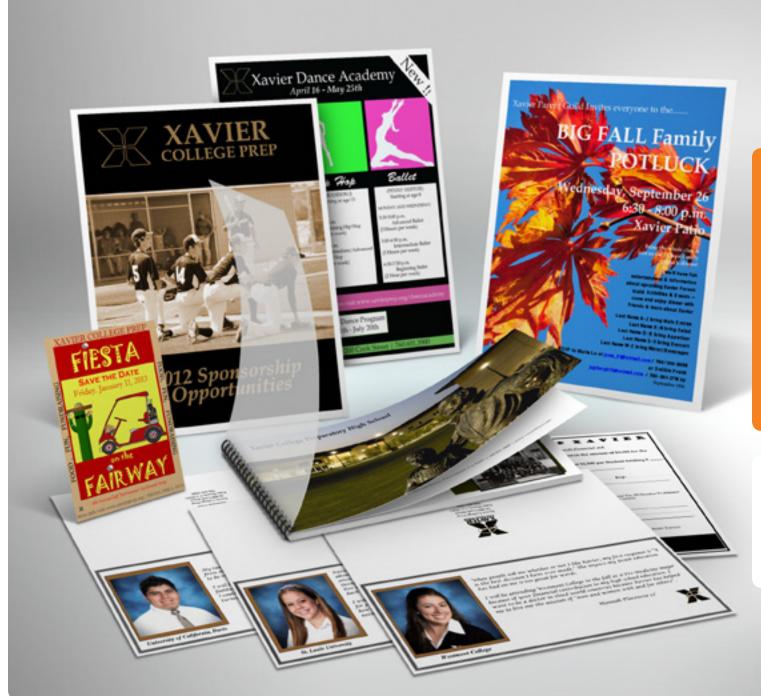

#### Xavier College Preparatory High School

"Before joining the
FreeColorPrinters program,
we had to do most our
publication and high
quality printing off site.
Now that we have the
Xerox ColorQube 8570DN,
we are able to print jobs
at a moment's notice and
save the money we would
have had to spend."

– DeeDee Rover

Join our Facebook community to get the latest news, special offers, and connect with us and other FreeColorPrinters members.

www.facebook.com/xeroxfreecolorprinters