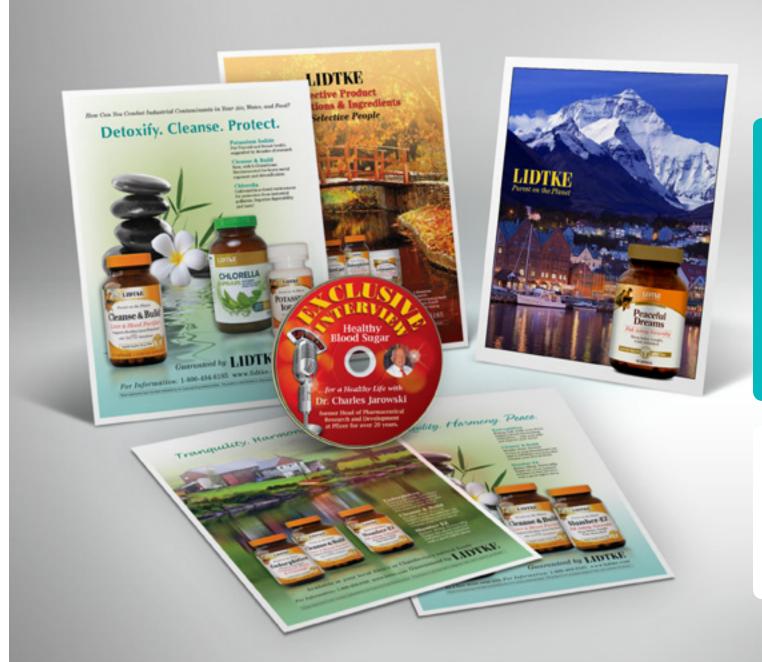

#### Lidtke Technologies/Bio Biochemical

"It's been over ten years, now, and we still love the convenience of the ColorQube technology. At the time we joined the program, there was a big gap between offset printing and the available desktop printers, and Xerox did a super job of filling that need. Our production of marketing materials skyrocketed!"

– Ron Sturtz

Cost-saving tip: Reduce supply costs by adjusting the print quality mode on your printer. Use Fast Color mode for rough drafts, and save Enhanced or High Resolution mode for those important presentations or photographs.