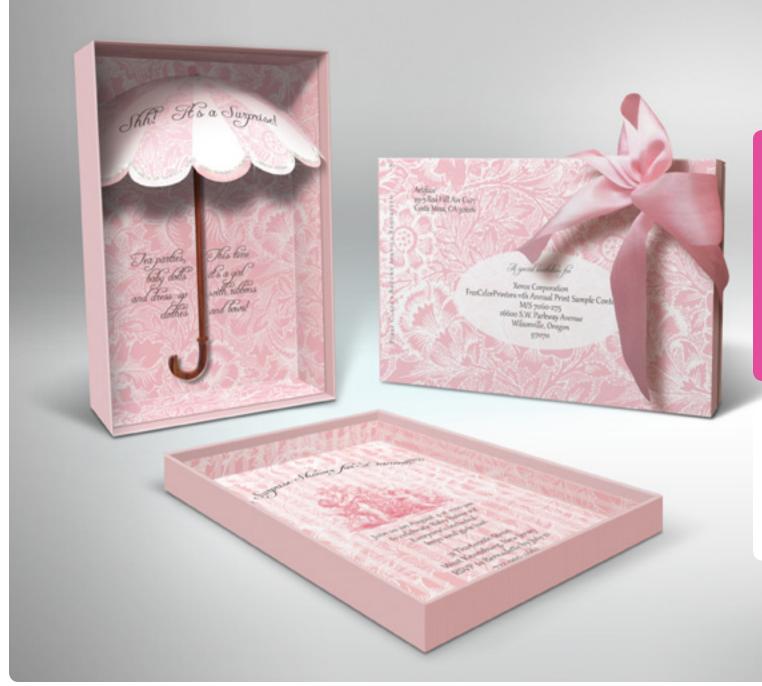

### Artiface/McTaggart Design Group, Inc.

"The laser toners tend to 'harden' our pretty soft pastels into corporate looking shades, but not the Phaser's solid ink. We are also able to keep colors consistent across different types of paper: coated, label and even art papers."

– Kristy McTaggart

Get Social. Join our Facebook community to get the latest news, special offers, and connect with us and other FreeColorPrinters members.

www.facebook.com/xeroxfreecolorprinters