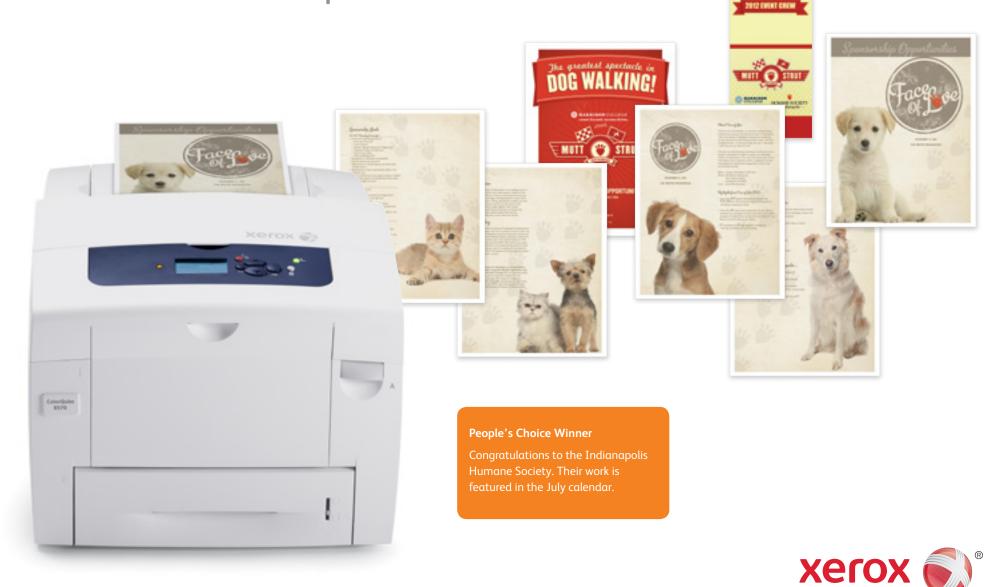

### Humane Society of Indianapolis

"Due to the FreeColorPrinters program, we've been able to improve our high volume copying and fulfill high-volume high-quality copy needs in-house. This has been especially helpful to IndyHumane since animal photos are often more stunning and impactful when printed in color."

- Kristin Conrad

Don't run out of ink in the middle of an important print job—make a reminder to check your supply levels once a month. Shop online 24/7 and get Free 2-day shipping on orders of \$450 or more: