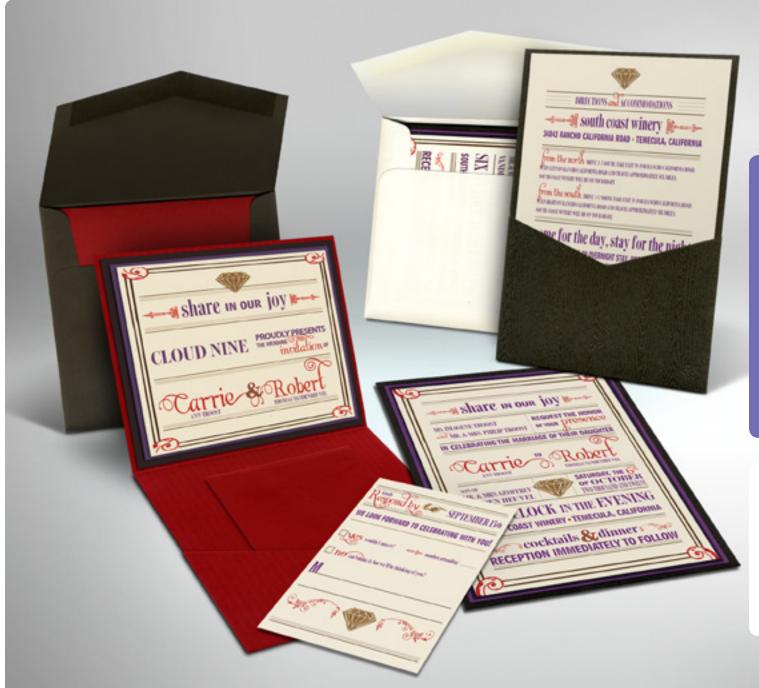

#### **Cloud Nine**

"The very same day the printer arrived we were churning out holiday cards and invitations, and it hasn't had a break since. Gone are the days of driving around to drop off and pick up jobs all over town. Now we're able to provide same day service, when necessary, and—best of all—the money taken in for printing services stays in."

– Joanne Monroe

Cost-saving tip: In the printing dialog box, look for an option to print multiple pages on one sheet. Also check to see if your print driver allows "N-up" printing, which lets you manually set the number of pages you'd like to print on a single page.